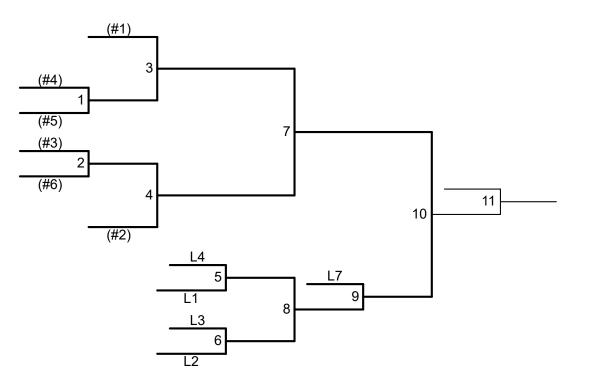

All teams will advance to 4 team bracket – Double Elimination.

Upper Bracket will be match play will be best 2 of 3 sets – 21, 21, 15 (if needed) – no cap.

The play back / Lower bracket will be 1 set to 25, cap 27.

## 2021 Summer Iowa Games Sand Volleyball | Coed 6's Bracket Play

Upper bracket is match play, best 2 of 3 (21, 21, 15 if needed), no cap Lower bracket is 1 set to 25, cap of 27