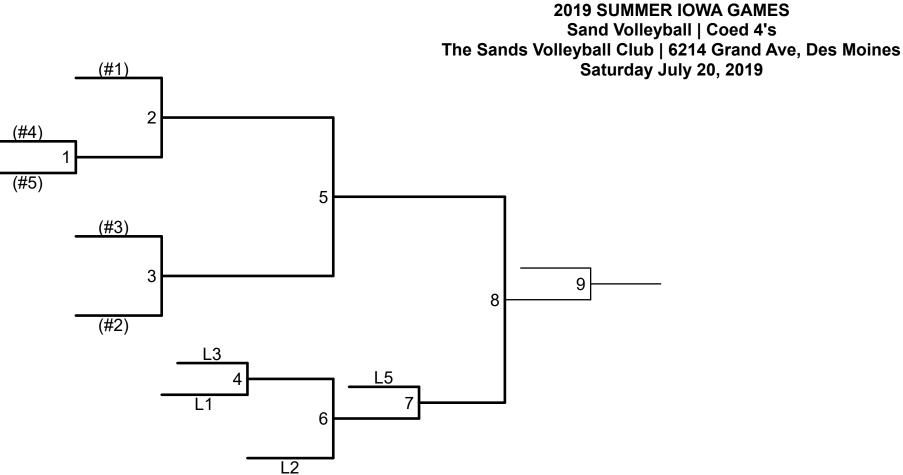

Bracket play will start at 2:00 PM or 30 minutes after last pool play match ends.

All teams will advance to 5 team bracket – Double Elimination.

Upper Bracket will be match play same as pool play / Lower bracket will be 1 set to 21 No set cap in bracket play.

Medals will be awarded based on bracket play results.

Tie Breaker: 1) Match Record 2) Head to Head 3) Set Win % 4) Total Net Points 5) Flip a Coin Sportsmanship is expected from all Iowa Games participants and fans.