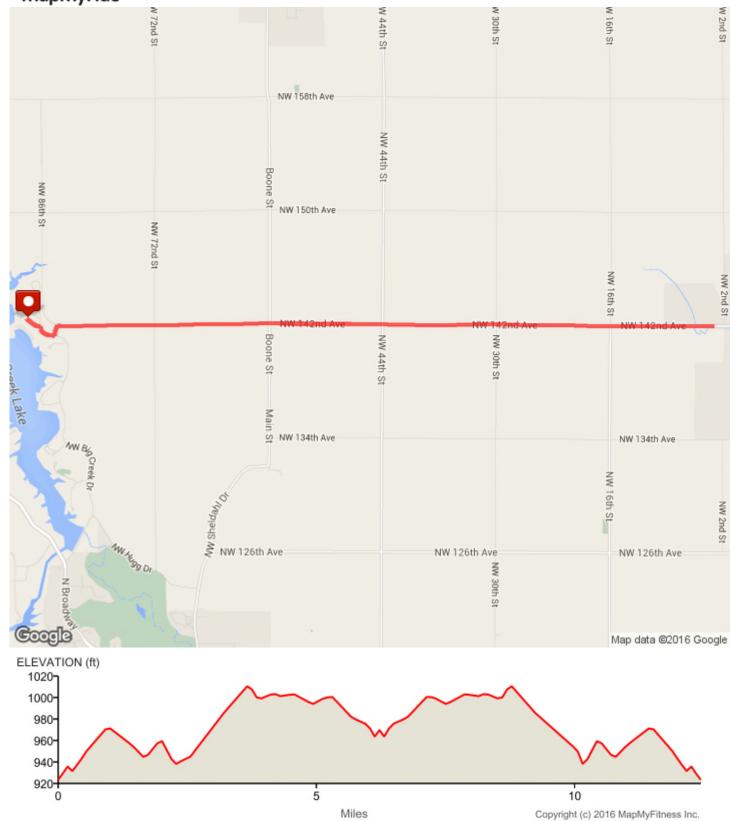

IA Games TRI - Bike Route Distance: 12.44 mi Elevation: 239.31 ft (Max: 1,012.27 ft)

1 of 4

| Head northwest on Neal Smith Trail                                           | 0 mi (+0.01 mi)    |
|------------------------------------------------------------------------------|--------------------|
| Turn right to stay on Neal Smith Trail                                       | 0.01 mi (+0.01 mi) |
| Turn right                                                                   | 0.02 mi (+0.14 mi) |
| Head south on NW Big Creek Dr                                                | 0.16 mi (+0.14 mi) |
| Head east on NW Big Creek Dr                                                 | 0.3 mi (+0.03 mi)  |
| Turn left Destination will be on the right                                   | 0.32 mi (+0.06 mi) |
| Head north toward NW 142nd Ave                                               | 0.38 mi (+0.04 mi) |
| Turn right onto NW 142nd Ave                                                 | 0.42 mi (+0.12 mi) |
| Head east on NW 142nd Ave toward NW 72nd St Destination will be on the right | 0.53 mi (+0.43 mi) |
| Head east on NW 142nd Ave toward NW 72nd St                                  | 0.96 mi (+0.47 mi) |
| Head east on NW 142nd Ave                                                    | 1.43 mi (+0.25 mi) |
| Head east on NW 142nd Ave                                                    | 1.68 mi (+0.31 mi) |
| Head east on NW 142nd Ave                                                    | 1.99 mi (+0.26 mi) |
| Head east on NW 142nd Ave toward NW 58th St/Boone St                         | 2.25 mi (+0.96 mi) |
| Head east on NW 142nd Ave toward NW 44th St Destination will be on the left  | 3.21 mi (+0.48 mi) |
| Head east on NW 142nd Ave toward NW 30th St                                  | 3.69 mi (+0.48 mi) |
| Head east on NW 142nd Ave toward NW 30th St Destination will be on the right | 4.17 mi (+0.75 mi) |
| Head east on NW 142nd Ave toward NW 16th St                                  | 4.93 mi (+0.23 mi) |
| Head east on NW 142nd Ave toward NW 16th St                                  | 5.16 mi (+0.54 mi) |
| Head east on NW 142nd Ave Destination will be on the right                   | 5.69 mi (+0.28 mi) |
| Head east on NW 142nd Ave                                                    | 5.97 mi (+0.04 mi) |
| Head east on NW 142nd Ave                                                    | 6.01 mi (+0.05 mi) |
| Head east on NW 142nd Ave Destination will be on the left                    | 6.05 mi (+0.06 mi) |
| Head east on NW 142nd Ave                                                    | 6.12 mi (+0.11 mi) |
|                                                                              |                    |

| Head west on NW 142nd Ave                            | 6.22 mi (+0.11 mi)  |
|------------------------------------------------------|---------------------|
| Head west on NW 142nd Ave                            | 6.33 mi (+0.06 mi)  |
| Head west on NW 142nd Ave                            | 6.39 mi (+0.05 mi)  |
| Head west on NW 142nd Ave                            | 6.44 mi (+0.04 mi)  |
| Head west on NW 142nd Ave toward NW 16th St          | 6.47 mi (+0.28 mi)  |
| Head west on NW 142nd Ave toward NW 16th St          | 6.75 mi (+0.53 mi)  |
| Head west on NW 142nd Ave toward NW 30th St          | 7.29 mi (+0.23 mi)  |
| Head west on NW 142nd Ave toward NW 30th St          | 7.51 mi (+0.75 mi)  |
| Head west on NW 142nd Ave toward NW 44th St          | 8.27 mi (+0.48 mi)  |
| Head west on NW 142nd Ave toward NW 44th St          | 8.75 mi (+0.48 mi)  |
| Head west on NW 142nd Ave toward NW 58th St/Boone St | 9.23 mi (+0.96 mi)  |
| Head west on NW 142nd Ave                            | 10.19 mi (+0.27 mi) |
| Head west on NW 142nd Ave                            | 10.45 mi (+0.31 mi) |
| Head west on NW 142nd Ave toward NW 72nd St          | 10.76 mi (+0.25 mi) |
| Head west on NW 142nd Ave toward NW 72nd St          | 11.01 mi (+0.47 mi) |
| Head west on NW 142nd Ave                            | 11.48 mi (+0.43 mi) |
| Head west on NW 142nd Ave                            | 11.91 mi (+0.12 mi) |
| Turn left                                            | 12.03 mi (+0.04 mi) |
| Head south toward NW Big Creek Dr                    | 12.06 mi (+0.06 mi) |
| Turn right onto NW Big Creek Dr                      | 12.12 mi (+0.03 mi) |
| Head west on NW Big Creek Dr                         | 12.15 mi (+0.14 mi) |
| Head west toward Neal Smith Trail                    | 12.29 mi (+0.14 mi) |
| Turn left onto Neal Smith Trail                      | 12.43 mi (+0.01 mi) |
| Turn left to stay on Neal Smith Trail                | 12.43 mi (+0.01 mi) |
| Destination                                          | 12.44 mi (+0 mi)    |
|                                                      |                     |